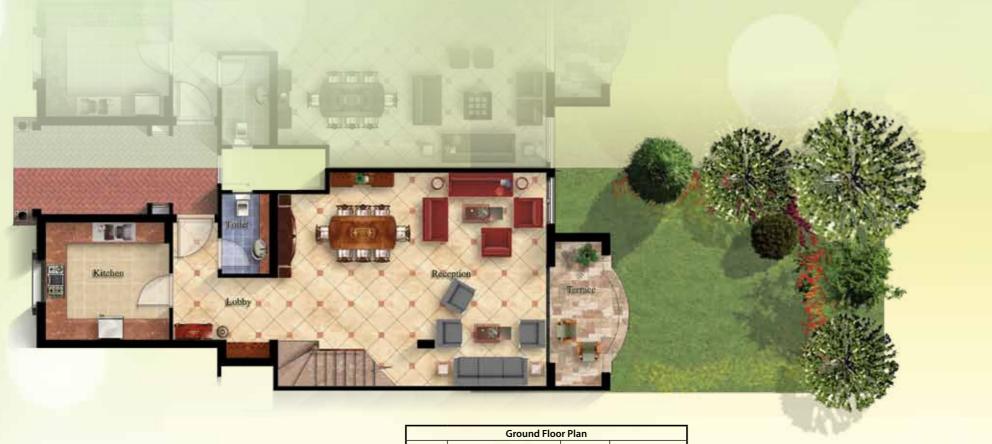

### Stand Alone Villa

Designed to accommodate a 3-piece Reception overlooking the Terrace and Garden, a large Dining area, a Guest Toilet, a spacious Kitchen and a Maid's Room. On the Top Floor: One Master Bedroom with its own private Dressing and Bathroom, one Bedroom with its private Bathroom, 2 Bedrooms, a Bathroom and a Living. This design includes a spacious Roof for entertaining and Living.

| Ground Floor Plan |            |       |           |  |  |
|-------------------|------------|-------|-----------|--|--|
|                   | Item       | Area  | Dimesion  |  |  |
|                   | Entrance   | 17.2  | 2.35x9.24 |  |  |
|                   | Lobby      | 10    | 3.28x4.38 |  |  |
|                   | Maid Room  | 8.85  | 2.91x3.04 |  |  |
|                   | Toilet     | 2.48  | 1.34x1.88 |  |  |
|                   | Kitchen    | 22.32 | 4.65x5.78 |  |  |
|                   | Reception  | 80.8  | 8.95x9.98 |  |  |
|                   | Terrace    | 17.8  | 3.79x4.84 |  |  |
|                   | Utilities  | 0.55  |           |  |  |
|                   |            |       |           |  |  |
|                   | Gross Area | 160   |           |  |  |
|                   |            |       |           |  |  |