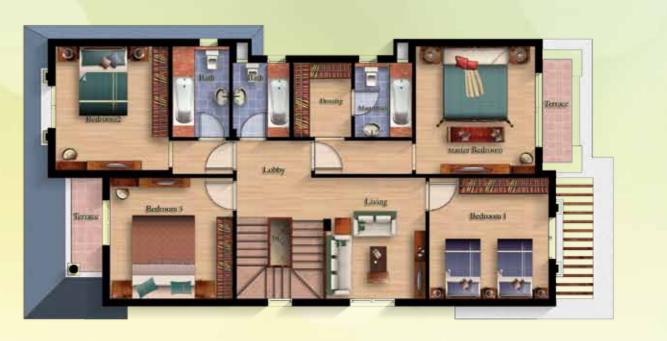

### Stand Alone Villa

Designed to accommodate a 3-piece Reception overlooking the Terrace and Garden, a large Dining area, a Guest Toilet, a spacious Kitchen and a Maid's Room. On the Top Floor: One Master Bedroom with its own private Dressing and Bathroom, one Bedroom with its private Bathroom, 2 Bedrooms, a Bathroom and a Living. This design includes a spacious Roof for entertaining and Living.

| First Floor         | Plan  |           | 1 | 16 | Dressing       | 5.8   | 2.07x2.80 |
|---------------------|-------|-----------|---|----|----------------|-------|-----------|
| Item                | Area  | Dimesion  | 1 | 17 | Bathroom       | 5.62  | 2.02x2.80 |
| Stair               | 9     | 2.97x3.02 | 1 | 18 | Bedroom 2      | 21.35 | 4.11x4.65 |
| Lobby               | 7.4   | 2.64x2.97 | 1 | 19 | Bedroom 2 Bath | 6.9   | 2.21x3.35 |
| Living              | 15    | 3.48x4.37 | 1 | 20 | Bedroom 3      | 19.1  | 4.43x4.44 |
| Bedroom 1           | 18.85 | 4.31x4.43 | 1 | 21 | Terrace        | 4.4   | 1.29x3.39 |
| Terrace             | 5.53  | 4.10x1.39 | ] | 22 | Utilities      | 0.55  |           |
| Master Bedroom      | 23.55 | 4.50x4.59 | 1 |    |                |       |           |
| Master Bedroom Bath | 5.7   | 2.04x2.80 | 1 |    | Gross Area     |       | 148.75    |