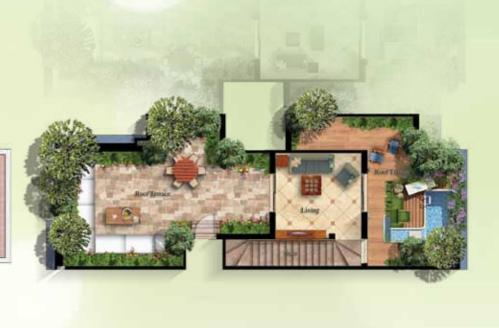

| Roof Floor Plan   |           |  |  |  |  |
|-------------------|-----------|--|--|--|--|
| Item              | Dimesion  |  |  |  |  |
| Stair             | 2.95x3.41 |  |  |  |  |
| Living            | 4.74x5.73 |  |  |  |  |
|                   |           |  |  |  |  |
| Gross Area        | 36.25     |  |  |  |  |
|                   |           |  |  |  |  |
| Roof Terrace Area | 55.52     |  |  |  |  |
|                   |           |  |  |  |  |
| Total Gross Area  | 345       |  |  |  |  |
|                   |           |  |  |  |  |

| Roof Floor Plan   |           |           |  |  |
|-------------------|-----------|-----------|--|--|
| Item              | Area      | Dimesion  |  |  |
| Stair             | 10.35     | 2.90x4.00 |  |  |
| Bathroom          | 2.9       | 1.57x1.84 |  |  |
| Living            | 4.38x6.05 |           |  |  |
|                   |           |           |  |  |
| Gross Area        | 38.45     |           |  |  |
|                   |           |           |  |  |
| Roof Terrace Area | 40.2      |           |  |  |
|                   |           |           |  |  |
| Total Gross Area  | 287.25    |           |  |  |