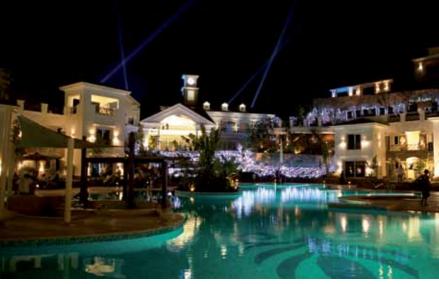

#### Crystal Lake

One of the most stunning features of Mountain View October Park is the Crystal Lake. The Lake gathers together natural beauty with a touch of refinement. Leisurely unwind by drifting in the water in one of the canoes and while watching the sky and listening to the birdsong. Crystal lake is a calm retreat where you can enjoy a perfect sunset scene with all your beloved ones.

A CRYSTAL CLEAR SERENITY