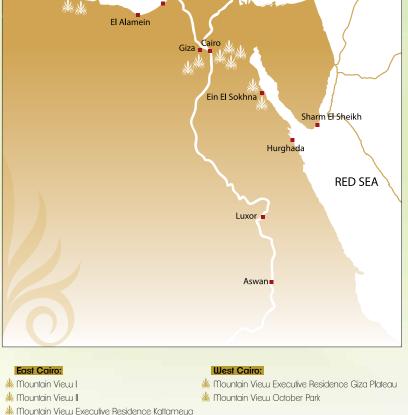

#### About Mountain View

Mountain View is part of Dar Al Mimar Group (DMG), one of the most successful privately owned, vertically integrated real estate enterprises in Egypt. Since its establishment in May 2005, the management team has been further strengthened with the addition of multinational expertise. The rich and unique mix of both local proficiency and multinational experience is what makes the company different. All projects are designed with client satisfaction as the ultimate goal, providing them not only with homes, but also with a lifestyle to match. The company is structured, up-to-date, innovative and cost-efficient while remaining deeply ingrained in real life. It is with this integration, that Mountain View is able to provide true value for money and has launched nine other successful projects, four in New Cairo area, one in 6th October City, two along the dazzling North Coast and two in the hills of Ain Sokhna – and now its latest development: Mountain View October Park.

Mountain View I is a distinctive community located in New Cairo, and rising 900 feet above sea level, Mountain View Cairo I offers an exclusive lifestyle in a breathtaking setting. Designed to offer a private, luxurious living environment for its residents in American style. This tranquil gated community was developed on an area of 153,000 square meters using a master plan that makes the most of open green spaces. which is why the community's built-up area amounts to just 15% of the entire project - leaving thousands of square meters of lush greenery and inspiring landscape for residents to enjoy.

#### Mountain View Projects

Mountain View II is a residential community in the heart of New Cairo strategically located just a stone's-throw away from the American University in Cairo campus. Covering an area of more than 202,000 square meters, and having the same American theme of Mountain View I, this vast community encompasses the timeless traditions of home, family, and friendly neighbors. Filled with parks, lush landscape, and a multitude of recreational activities, there is always something exciting to discover.

Ideally situated on the Giza Plateau, and a mere 18 km away from downtown Cairo, Mountain View Executive Residence is an exclusive community built on 16 acres of land. With its ample space, residents of this luxury community can enjoy copious amounts of greenery, open front yards, and a central green park, as well as a wide range of amenities and facilities, in addition to elegant and comfortable homes in one of the safest, most luxurious integrated communities on the west side of Cairo.

Mountain View Hyde Park located in New Cairo on Road 90, 5 minutes away from the American University in Cairo's new campus. It boasts the best in contemporary villas, townhouses, iVillas, apartments and penthouses. All houses have direct access to huge interconnected parks overlooking Hyde Park, the biggest park in Egypt.

A new gated residential community east of Cairo; Executive Residence is located strategically in the Katameya area only minutes away from the Ring Road, and just ten minutes away from the AUC new campus. This community is perfectly situated just outside the city's perimeters to allow for peace and quiet, whilst convenient proximity ensures that the capital's attractions are still within reach.

The Mountain View North Coast is situated in a prime location, known as Ras El Hikma, on the Mediterranean Sea, in an area known for calm waters and mood altering landscapes. Mountain View North Coast covers an area of 120 acres and is designed using a Greek theme, with lavish white buildings and turquoise trimmings. Mountain View North Coast is a mixed-use development offering stand-alone villas, semi-attached villas, attached villas, town houses and chalets with a selection of interiors to suit the different tastes of our clients.

The Diplomats project is situated in a prime location, also in Ras El Hikma, and covers an area of 36 acres. This affluent resort comes with a complete range of housing options and amenities such as a hotel, a roman theater, a marina and plenty more. It has been designed using a Tuscan theme; with lavish white buildings trimmed with summery red. Diplomats Ras El Hikma is a mixed-use development offering stand alones, town houses and chalets.

Mountain View Sokhna is approximately 60 minutes from the Cairo-Sokhna gates; making it the perfect weekend getaway or a permanent home address. MV Sokhna I covers an area of 50 acres, while the second project, MV Sokhna II, covers an area of 25 acres. Situated at a high altitude allowing it to have a constant breeze year-round and reduced levels of humidity, it is possible to enjoy this magnificent spot during the warmest months of the year. Built using a tropical Hawaiian theme with a warm vibrant feel, flourishing greenery and outstanding facilities, Mountain View Sokhna I & II offer stand-alone villas, semi-attached villas, attached villas and chalets.

Mountain View Executive Residence
Mountain View Hyde Park

MEDITERRANEAN SEA

#### North Coast:

Mountain View Ras ∃ Hikma

🕌 Diplomats Ras El Hikma

#### Ein El Sokhna:

Mountain View Sokhna Ⅱ

Dar Al Mimar Group (DMG) was established more than two decades ago as a contractor. Today DMG has member companies in the engineering, real estate and hospitality sectors. The DMG family of companies are vertically integrated with an innovative and unique approach to delivering projects. The group's companies strive individually in their core specialties and succeed in adding considerable value to their sister companies. In collaboration between the DMG member companies, a project is materialized from concept to design, contracting to sales and finally facilities management. The business model and leverage of DMG has enabled the group to grow rapidly within the Middle East. The DMG family is made up of 877 professionals and administrators creating an integrated network of dedicated talent that make DMG distinct in what it offers.