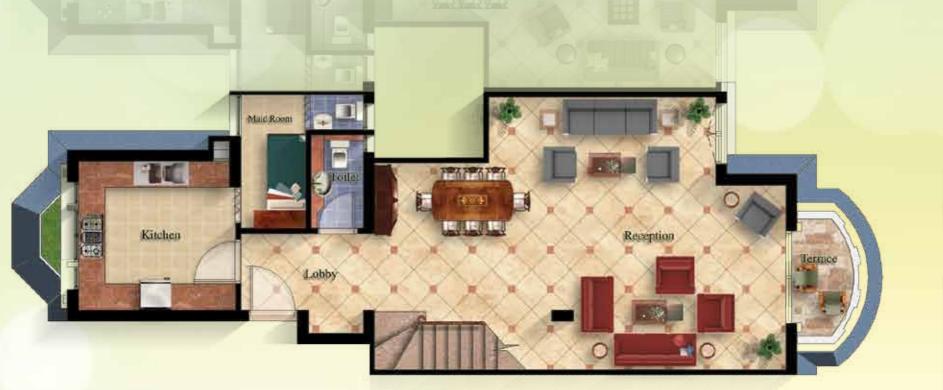

### Stand Alone Villa

Designed to accommodate a 3-piece Reception overlooking the Terrace and Garden, a large Dining area, a Guest Toilet, a spacious Kitchen and a Maid's Room. On the Top Floor: One Master Bedroom with its own private Dressing and Bathroom, one Bedroom with its private Bathroom, 2 Bedrooms, a Bathroom and a Living. This design includes a spacious Roof for entertaining and Living.

| Ground Floor Plan |            |       |           |  |  |
|-------------------|------------|-------|-----------|--|--|
|                   | Item       | Area  | Dimesion  |  |  |
|                   | Entrance   | 17.2  | 2.35x9.24 |  |  |
|                   | Lobby      | 10    | 3.28x4.38 |  |  |
|                   | Maid Room  | 8.85  | 2.91x3.04 |  |  |
|                   | Toilet     | 2.48  | 1.34x1.88 |  |  |
|                   | Kitchen    | 22.32 | 4.65x5.78 |  |  |
|                   | Reception  | 80.8  | 8.95x9.98 |  |  |
|                   | Terrace    | 17.8  | 3.79x4.84 |  |  |
|                   | Utilities  | 0.55  |           |  |  |
|                   |            |       |           |  |  |
|                   | Gross Area | 160   |           |  |  |
|                   |            |       |           |  |  |