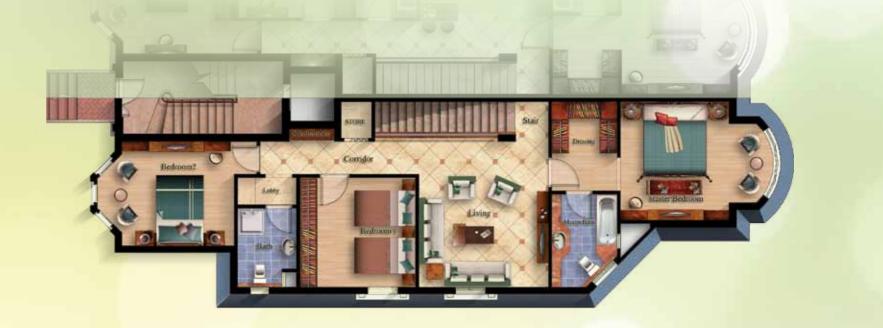

### Stand Alone Villa

Designed to accommodate a 3-piece Reception overlooking the Terrace and Garden, a large Dining area, a Guest Toilet, a spacious Kitchen and a Maid's Room. On the Top Floor: One Master Bedroom with its own private Dressing and Bathroom, one Bedroom with its private Bathroom, 2 Bedrooms, a Bathroom and a Living. This design includes a spacious Roof for entertaining and Living.

On the Top Floor: One Master Bedroom with its own private Dressing and Bathroom, one Bedroom with its private Bathroom, 2 Bedrooms, a Bathroom and a Living. This design includes a spacious Roof for entertaining and Living.