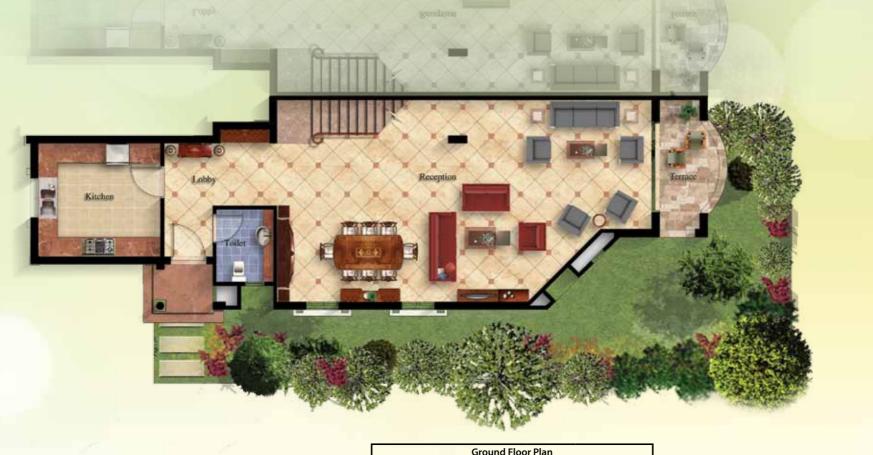

### Stand Alone Villa

Designed to accommodate a 3-piece Reception overlooking the Terrace and Garden, a large Dining area, a Guest Toilet, a spacious Kitchen and a Maid's Room. On the Top Floor: One Master Bedroom with its own private Dressing and Bathroom, one Bedroom with its private Bathroom, 2 Bedrooms, a Bathroom and a Living. This design includes a spacious Roof for entertaining and Living.

| Ground Floor Plan |            |       |           |  |  |
|-------------------|------------|-------|-----------|--|--|
|                   | Item       | Area  | Dimesion  |  |  |
|                   | Entrance   | 17.2  | 2.35x9.24 |  |  |
|                   | Lobby      | 10    | 3.28x4.38 |  |  |
|                   | Maid Room  | 8.85  | 2.91x3.04 |  |  |
|                   | Toilet     | 2.48  | 1.34x1.88 |  |  |
|                   | Kitchen    | 22.32 | 4.65x5.78 |  |  |
|                   | Reception  | 80.8  | 8.95x9.98 |  |  |
|                   | Terrace    | 17.8  | 3.79x4.84 |  |  |
|                   | Utilities  | 0.55  |           |  |  |
|                   |            |       |           |  |  |
|                   | Gross Area | 160   |           |  |  |
|                   |            |       |           |  |  |