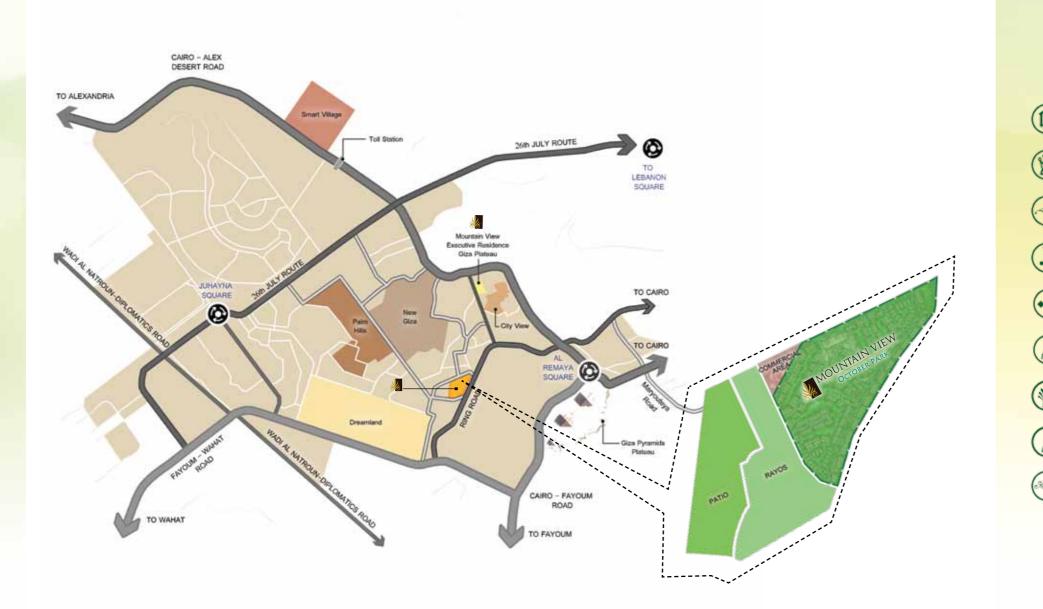

# Master Plan and Location

In the heart of of 6<sup>th</sup> of October City, just beside the Ring Road, 5 minutes away from Mehwar and accessible from the Ring Road and from Cairo - Alex Desert Road this premium location is overlooking the great Pyramids of Giza.

# Location and Facilities

Your home will be within 7 minutes from the business center in Smart Village, as well as 8 minutes from Juhyna square the center of 6<sup>th</sup> of October City, with its luxurious sports centers, medical care entertainment, education and the New Grand Egyptian Museum.

You will be 9 minutes away from Mohandessin and the rest of Cairo, and 7 minutes from Alex Road.