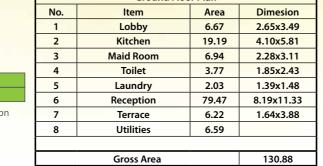

ut Sec

| Ground Floor Plan |           |       |            |  |  |  |
|-------------------|-----------|-------|------------|--|--|--|
| No.               | Item      | Area  | Dimesion   |  |  |  |
| 1                 | Lobby     | 6.67  | 2.65x3.49  |  |  |  |
| 2                 | Kitchen   | 18.79 | 3.98x5.81  |  |  |  |
| 3                 | Laundry   | 1.87  | 1.35x1.39  |  |  |  |
| 4                 | Maid Room | 6.94  | 2.28x3.11  |  |  |  |
| 5                 | Toilet    | 3.77  | 1.85x2.43  |  |  |  |
| 6                 | Reception | 76.2  | 7.60x11.33 |  |  |  |
| 7                 | Terrace   | 6.22  | 1.64x3.88  |  |  |  |
| 8                 | Utilities | 6.59  |            |  |  |  |
|                   |           |       |            |  |  |  |
|                   | 127.05    |       |            |  |  |  |