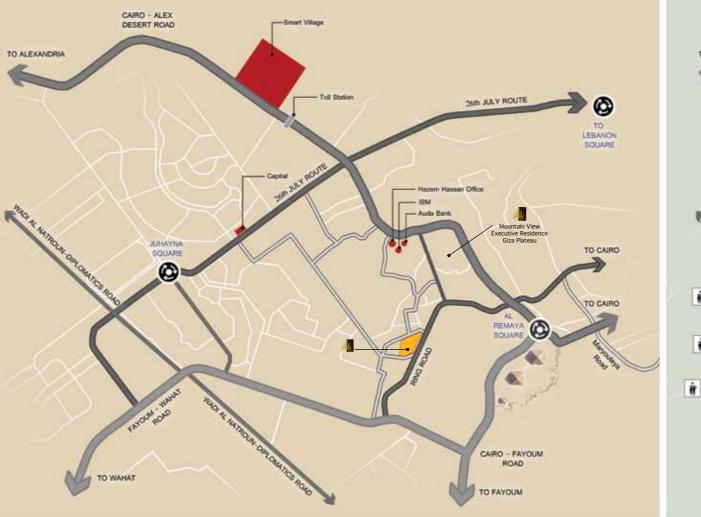

# Master Plan and Location

In the heart of of 6<sup>th</sup> of October City, just beside the Ring Road, 5 minutes away from Mehwar and accessible from the Ring Road and from Cairo - Alex Desert Road this premium location is overlooking the great Pyramids of Giza.

# Location and Facilities

Your home will be within 7 minutes from the business center in Smart Village, as well as 8 minutes from Juhyna square the center of 6<sup>th</sup> of October City, with its luxurious sports centers, medical care entertainment, education and the New Grand Egyptian Museum.

You will be 9 minutes away from Mohandessin and the rest of Cairo, and 7 minutes from Alex Road.