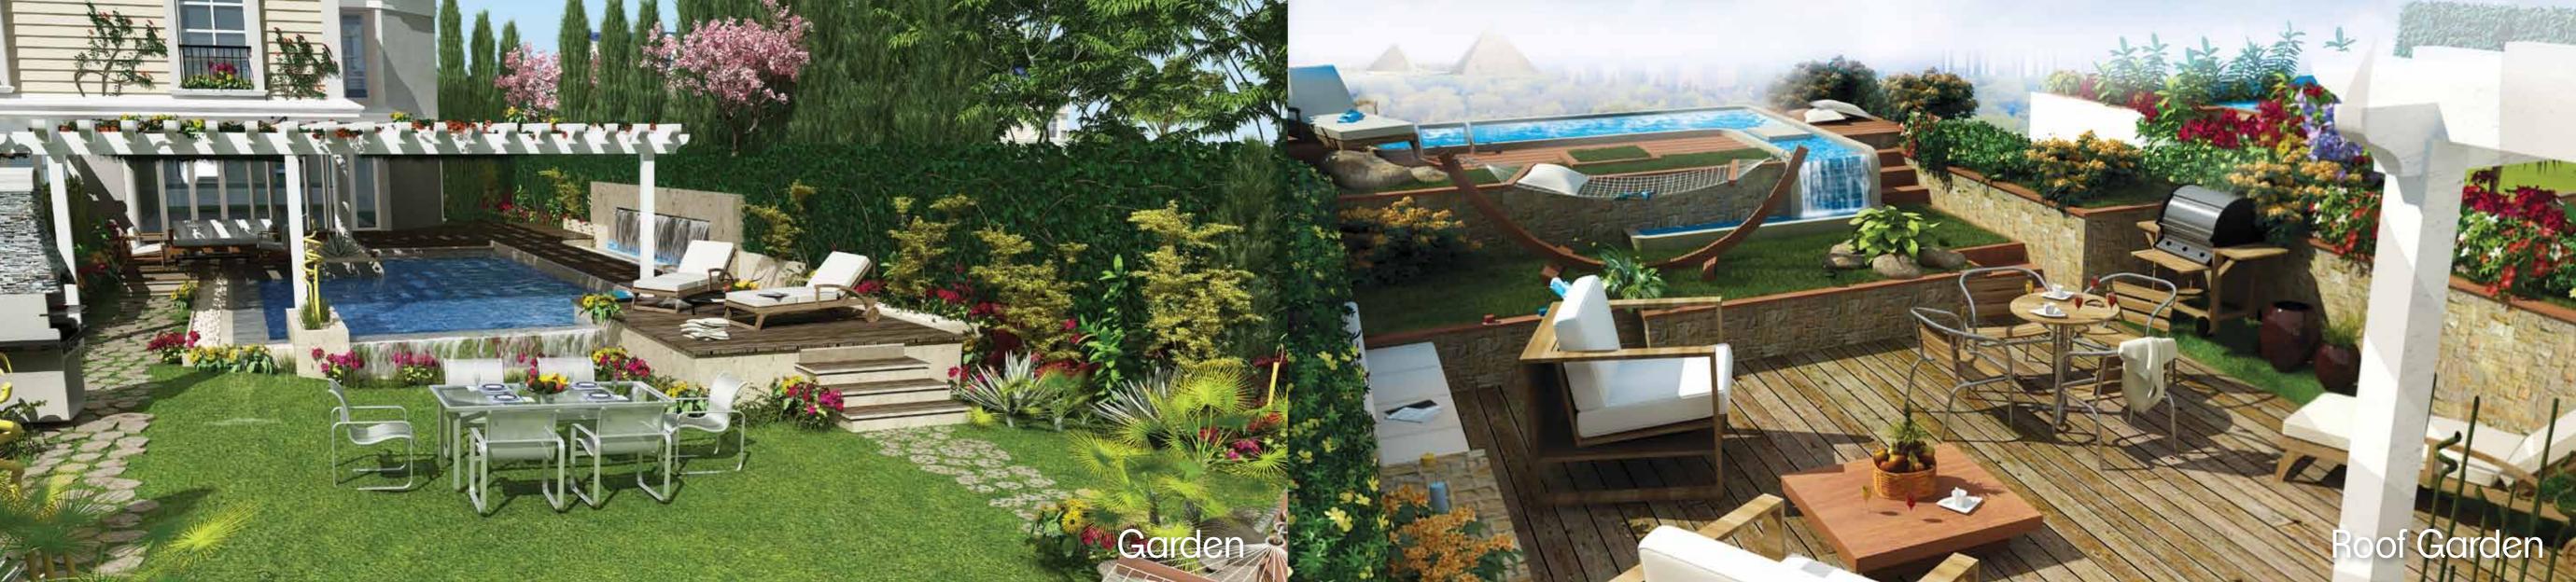

# The Garden Arrangement

All parts of Mountain View October Park branch away from the tree-lined boulevard, which acts as the main stem connecting all the gardens together. The variety of styles means that everyone will have a favorite garden that reflects their taste and choosing from the Meditation, Royal and Organic Gardens.

The Meditation Garden is the perfect, peaceful retreat. There are meditation spots with comfortable seating to enjoy the surroundings for hours. This garden can be enjoyed for solitary moments or romantic ones.

The Royal Garden exhibit graceful geometric design with a central water feature providing a serene meeting point for all residents.

The Organic Garden is a natural space that brings out the joy of nurturing plants, harvesting orchards and watching natural pollination and growth. The trees provide the perfect shade while children take part and watch agriculture in all its colorful glory with the benefit of tasting the fruits they produce.