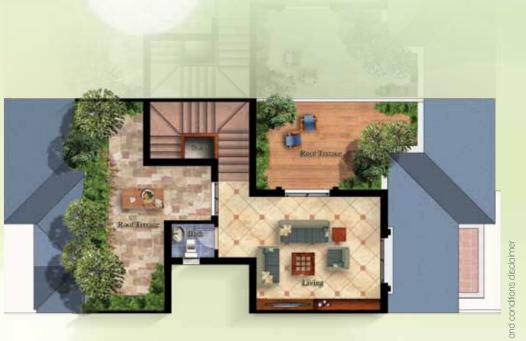

### Stand Alone Villa

Designed to accommodate a 3-piece Reception overlooking the Terrace and Garden, a large Dining area, a Guest Toilet, a spacious Kitchen and a Maid's Room. On the Top Floor: One Master Bedroom with its own private Dressing and Bathroom, one Bedroom with its private Bathroom, 2 Bedrooms, a Bathroom and a Living. This design includes a spacious Roof for entertaining and Living.