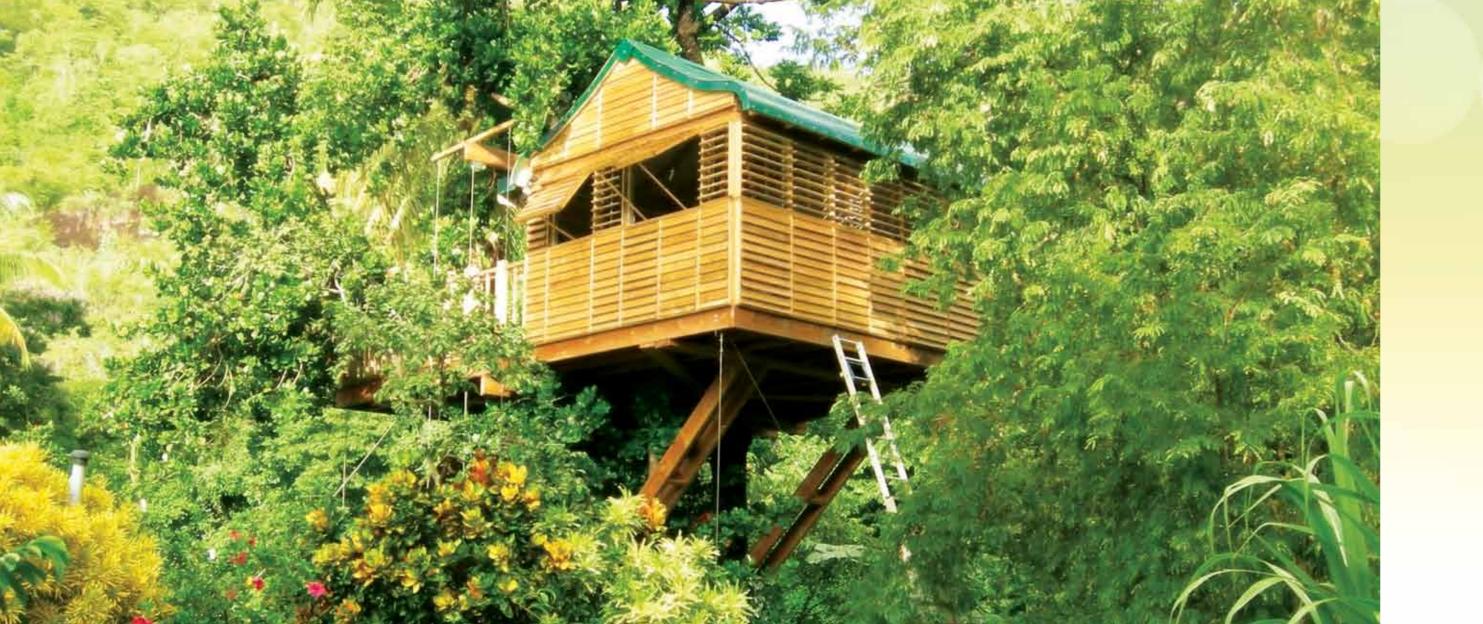

# The Tree House

Amongst the woods is the enchanting tree house, where adults and children can take pleasure in tree-top adventures in a vista perfectly situated atop the mature trees.

At the foot of the main tree is a large clearing for outdoor barbecues, camping or for picnics.

FLY BACK TO A NEST KEPT WARM
BY THE FAMILY