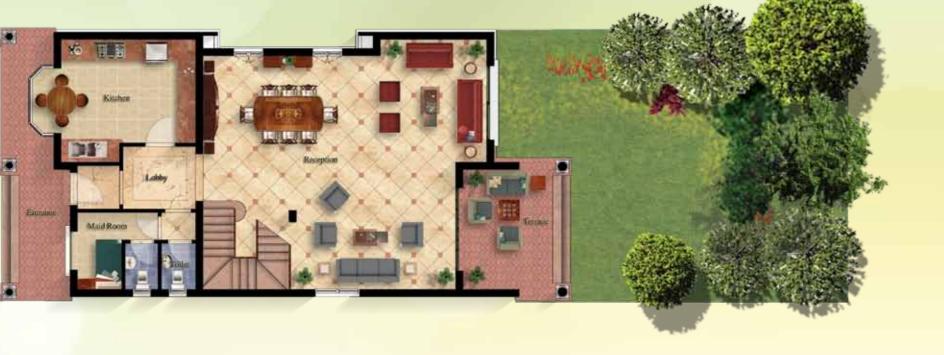

### Stand Alone Villa

Designed to accommodate a 3-piece Reception overlooking the Terrace and Garden, a large Dining area, a Guest Toilet, a spacious Kitchen and a Maid's Room. On the Top Floor: One Master Bedroom with its own private Dressing and Bathroom, one Bedroom with its private Bathroom, 2 Bedrooms, a Bathroom and a Living. This design includes a spacious Roof for entertaining and Living.

| Ground Floor Plan |            |       |           |  |  |
|-------------------|------------|-------|-----------|--|--|
|                   | Item       | Area  | Dimesion  |  |  |
|                   | Entrance   | 17.2  | 2.35x9.24 |  |  |
|                   | Lobby      | 10    | 3.28x4.38 |  |  |
|                   | Maid Room  | 8.85  | 2.91x3.04 |  |  |
|                   | Toilet     | 2.48  | 1.34x1.88 |  |  |
|                   | Kitchen    | 22.32 | 4.65x5.78 |  |  |
|                   | Reception  | 80.8  | 8.95x9.98 |  |  |
|                   | Terrace    | 17.8  | 3.79x4.84 |  |  |
|                   | Utilities  | 0.55  |           |  |  |
|                   |            |       |           |  |  |
|                   | Gross Area | 160   |           |  |  |
|                   |            |       |           |  |  |