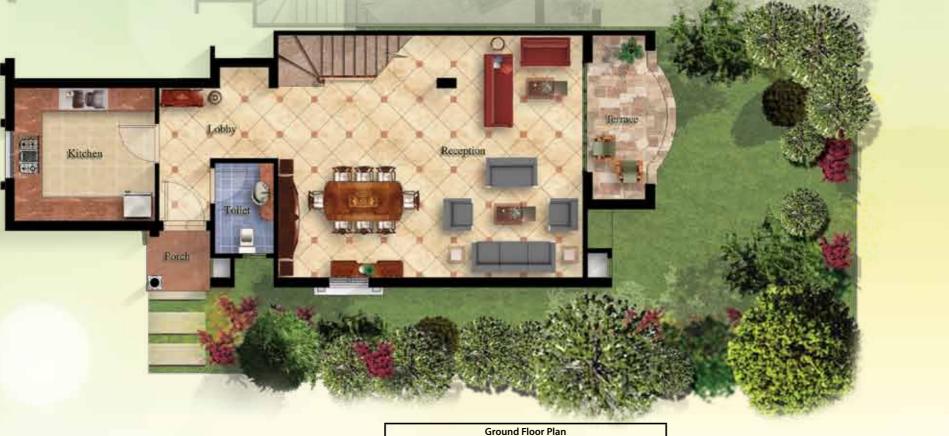

### Stand Alone Villa

Designed to accommodate a 3-piece Reception overlooking the Terrace and Garden, a large Dining area, a Guest Toilet, a spacious Kitchen and a Maid's Room. On the Top Floor: One Master Bedroom with its own private Dressing and Bathroom, one Bedroom with its private Bathroom, 2 Bedrooms, a Bathroom and a Living. This design includes a spacious Roof for entertaining and Living.

| Ground Floor Plan |            |       |           |  |  |
|-------------------|------------|-------|-----------|--|--|
|                   | Item       | Area  | Dimesion  |  |  |
|                   | Entrance   | 17.2  | 2.35x9.24 |  |  |
|                   | Lobby      | 10    | 3.28x4.38 |  |  |
|                   | Maid Room  | 8.85  | 2.91x3.04 |  |  |
|                   | Toilet     | 2.48  | 1.34x1.88 |  |  |
|                   | Kitchen    | 22.32 | 4.65x5.78 |  |  |
|                   | Reception  | 80.8  | 8.95x9.98 |  |  |
|                   | Terrace    | 17.8  | 3.79x4.84 |  |  |
|                   | Utilities  | 0.55  |           |  |  |
|                   |            |       |           |  |  |
|                   | Gross Area | 160   |           |  |  |
|                   |            |       |           |  |  |