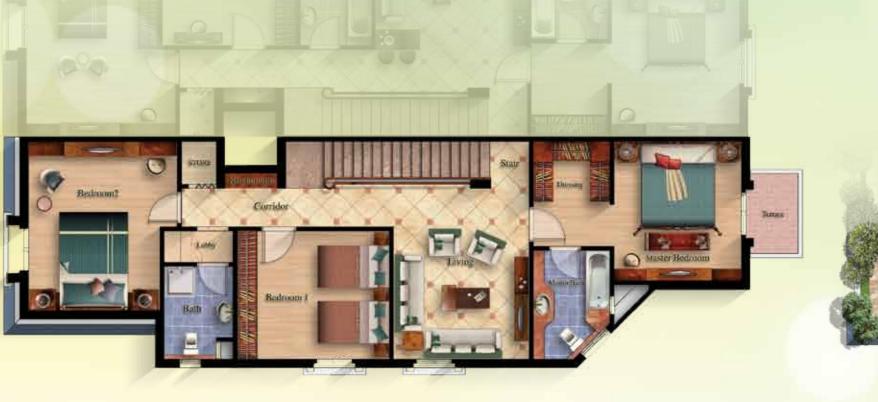

#### Town House Regular Total Area: 287.25 sq.m

Designed to accommodate a 3-piece Reception overlooking the Terrace and Garden, a large Dining area, a Guest Toilet, a spacious Kitchen with a Laundry Room and a Maid's Room.

On the Top Floor: One Master Bedroom with its own private Dressing and Bathroom, one Bedroom with its private Bathroom, 2 Bedrooms, a Bathroom and a Living. This design includes a spacious Roof for entertaining and Living.