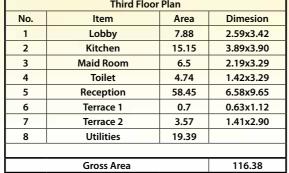

|     | Third Floor | Plan  |           |
|-----|-------------|-------|-----------|
| No. | Item        | Area  | Dimesion  |
| 1   | Lobby       | 7.32  | 2.59x3.11 |
| 2   | Kitchen     | 15.15 | 3.89x3.90 |
| 3   | Maid Room   | 6.75  | 3.17x3.30 |
| 4   | Toilet      | 3.17  | 2.06x3.11 |
| 5   | Reception   | 55.75 | 6.45x9.77 |
| 6   | Terrace     | 3.57  | 1.41x2.90 |
| 7   | Utilities   | 18.34 |           |
|     |             |       |           |
|     | Gross Area  |       | 110.05    |