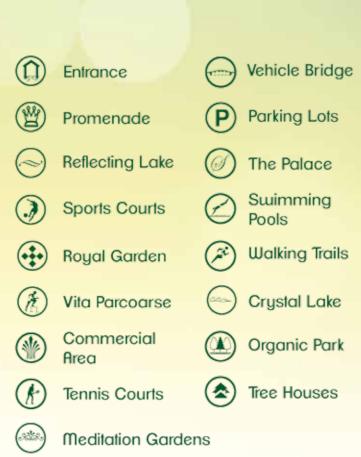

## Distinctive Features

When you own a unit at Mountain View October Park, Your home will be in the middle of lush landscapes. As you would expect from a gated community of this quality, the compound is equipped with the highest levels of security.

#### Crossover Bridges

You don't have to worry about your kids' safety playing outdoor, especially when it comes to crossing streets, it will become a thing of the past. Now with Mountain View October Park ingenious overhead bridges crossing over walkways, we ensure that vehicles will never interrupt your pedestrian experience. This will provide a healthy and safe environment for you and your young ones.

#### Crystal Lake

One of the most stunning features of Mountain View October Park is the Crystal Lake. The Lake gathers together natural beauty with a touch of refinement. Leisurely unwind by drifting in the water in one of the canoes and while watching the sky and listening to the birdsong. Crystal lake is a calm retreat where you can enjoy a perfect sunset scene with all your beloved ones.

#### 2 KM Pedestrian Trail

The pedestrian trails in Mountain View October Park wind through two kilometers and can be used for jogging and cycling, or for gently strolling through the natural environment. The Swedish Vita Parcours concept is a new way to exercise on a fitness trail in the woods. It is an outdoor gym for a refreshing workout in the crisp air.

# The Garden Arrangement

All parts of Mountain View October Park branch away from the tree-lined boulevard, which acts as the main stem connecting all the gardens together. The variety of styles means that everyone will have a favorite garden that reflects their taste and choosing from the Meditation, Royal and Organic Gardens.

The Meditation Garden is the perfect, peaceful retreat. There are meditation spots with comfortable seating to enjoy the surroundings for hours. This garden can be enjoyed for solitary moments or romantic ones.

The Royal Garden exhibit graceful geometric design with a central water feature providing a serene meeting point for all residents.

The Organic Garden is a natural space that brings out the joy of nurturing plants, harvesting orchards and watching natural pollination and growth. The trees provide the perfect shade while children take part and watch agriculture in all its colorful glory with the benefit of tasting the fruits they produce.

# The Tree House

Amongst the woods is the enchanting tree house, where adults and children can take pleasure in tree-top adventures in a vista perfectly situated atop the mature trees.

At the foot of the main tree is a large clearing for outdoor barbecues, camping or for picnics.