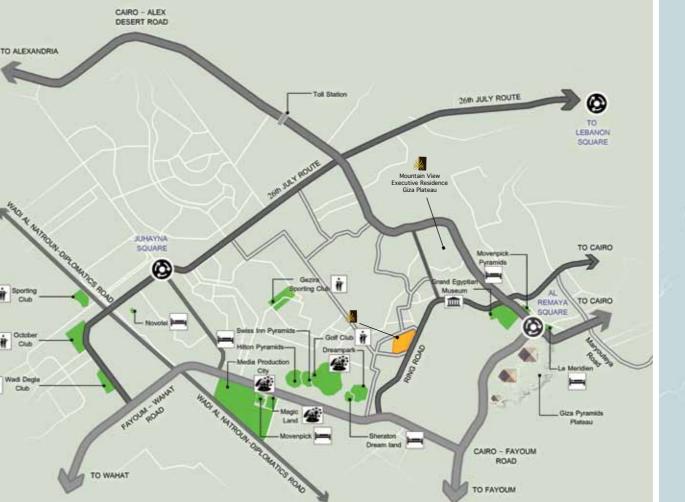

# Master Plan and Location

In the heart of of 6<sup>th</sup> of October City, just beside the Ring Road, 5 minutes away from Mehwar and accessible from the Ring Road and from Cairo - Alex Desert Road this premium location is overlooking the great Pyramids of Giza.

# Location and Facilities

Your home will be within 7 minutes from the business center in Smart Village, as well as 8 minutes from Juhyna square the center of 6<sup>th</sup> of October City, with its luxurious sports centers, medical care entertainment, education and the New Grand Egyptian Museum.

You will be 9 minutes away from Mohandessin and the rest of Cairo, and 7 minutes from Alex Road.