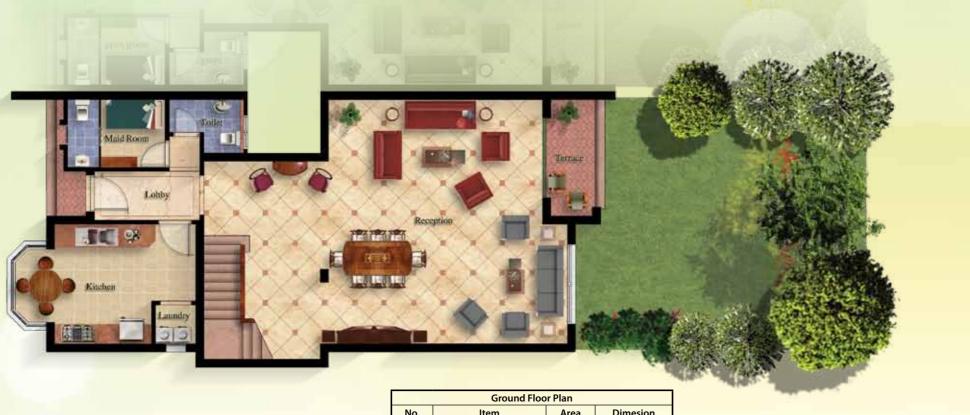

#### Town House Regular Total Area: 287.25 sq.m

Designed to accommodate a 3-piece Reception overlooking the Terrace and Garden, a large Dining area, a Guest Toilet, a spacious Kitchen with a Laundry Room and a Maid's Room.

On the Top Floor: One Master Bedroom with its own private Dressing and Bathroom, one Bedroom with its private Bathroom, 2 Bedrooms, a Bathroom and a Living. This design includes a spacious Roof for entertaining and Living.