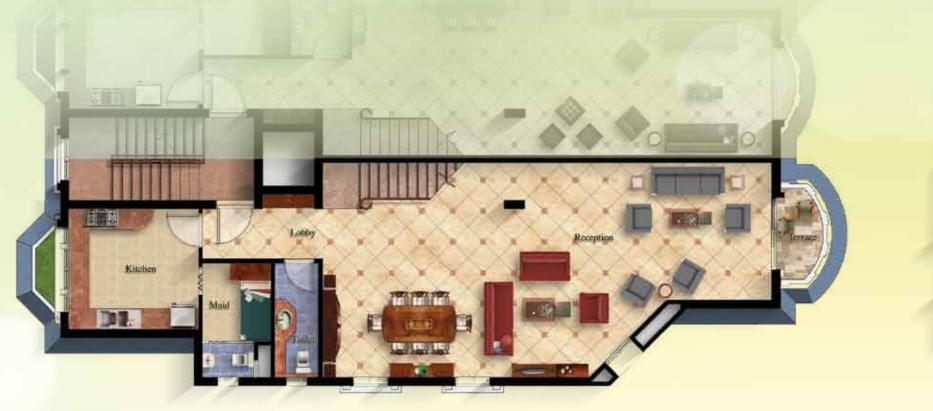

### Stand Alone Villa

Designed to accommodate a 3-piece Reception overlooking the Terrace and Garden, a large Dining area, a Guest Toilet, a spacious Kitchen and a Maid's Room. On the Top Floor: One Master Bedroom with its own private Dressing and Bathroom, one Bedroom with its private Bathroom, 2 Bedrooms, a Bathroom and a Living. This design includes a spacious Roof for entertaining and Living.