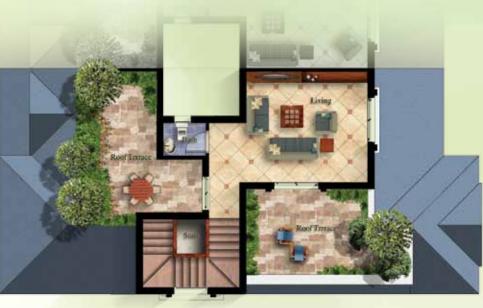

### Stand Alone Villa

Designed to accommodate a 3-piece Reception overlooking the Terrace and Garden, a large Dining area, a Guest Toilet, a spacious Kitchen and a Maid's Room. On the Top Floor: One Master Bedroom with its own private Dressing and Bathroom, one Bedroom with its private Bathroom, 2 Bedrooms, a Bathroom and a Living. This design includes a spacious Roof for entertaining and Living.

On the Top Floor: One Master Bedroom with its own private Dressing and Bathroom, one Bedroom with its private Bathroom, 2 Bedrooms, a Bathroom and a Living. This design includes a spacious Roof for entertaining and Living.