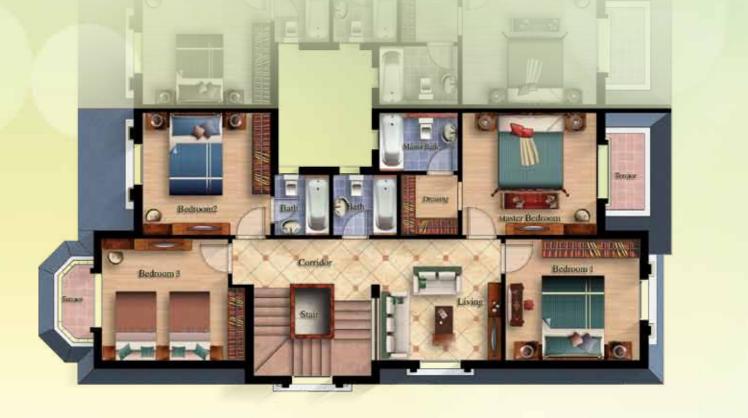

### Stand Alone Villa

Designed to accommodate a 3-piece Reception overlooking the Terrace and Garden, a large Dining area, a Guest Toilet, a spacious Kitchen and a Maid's Room. On the Top Floor: One Master Bedroom with its own private Dressing and Bathroom, one Bedroom with its private Bathroom, 2 Bedrooms, a Bathroom and a Living. This design includes a spacious Roof for entertaining and Living.

On the Top Floor: One Master Bedroom with its own private Dressing and Bathroom, one Bedroom with its private Bathroom, 2 Bedrooms, a Bathroom and a Living. This design includes a spacious Roof for entertaining and Living.