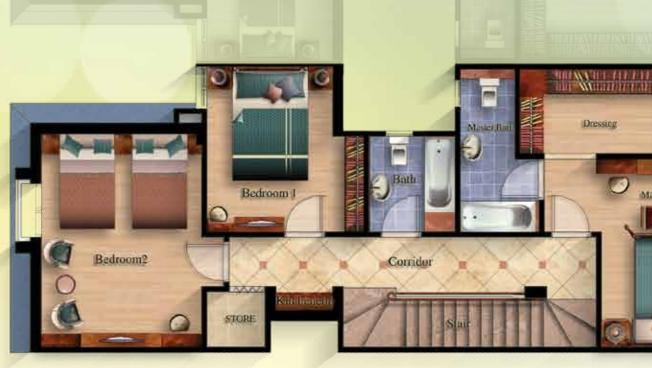

#### Town House Regular Total Area: 287.25 sq.m

Designed to accommodate a 3-piece Reception overlooking the Terrace and Garden, a large Dining area, a Guest Toilet, a spacious Kitchen with a Laundry Room and a Maid's Room.

On the Top Floor: One Master Bedroom with its own private Dressing and Bathroom, one Bedroom with its private Bathroom, 2 Bedrooms, a Bathroom and a Living. This design includes a spacious Roof for entertaining and Living.

| First Floor Plan |                |       |           |  |  |  |
|------------------|----------------|-------|-----------|--|--|--|
| No.              | ltem           | Area  | Dimesion  |  |  |  |
| 9                | Stair          | 8.62  | 2.40x3.75 |  |  |  |
| 10               | Corridor       | 6.39  | 1.54x4.32 |  |  |  |
| 11               | Living         | 14.33 | 3.79x3.79 |  |  |  |
| 12               | Bedroom 1      | 16.58 | 3.98x4.31 |  |  |  |
| 13               | Terrace        | 2.66  | 1.18x2.44 |  |  |  |
| 14               | Master Bedroom | 16.1  | 3.82x4.31 |  |  |  |
| 15               | Terrace        | 3.51  | 1.41x2.50 |  |  |  |

| 16 | Master Bedroom Bath        | 5.03                                                                                                                                                                               | 1.92x2.63                                                                                                                                                                                                                                                          |  |
|----|----------------------------|------------------------------------------------------------------------------------------------------------------------------------------------------------------------------------|--------------------------------------------------------------------------------------------------------------------------------------------------------------------------------------------------------------------------------------------------------------------|--|
| 17 | Dressing                   | 3.45                                                                                                                                                                               | 1.82x1.90                                                                                                                                                                                                                                                          |  |
| 18 | Bathroom                   | 4.03                                                                                                                                                                               | 2.00x2.09                                                                                                                                                                                                                                                          |  |
| 19 | Bedroom 2                  | 16.02                                                                                                                                                                              | 3.82x4.30                                                                                                                                                                                                                                                          |  |
| 20 | Bedroom 2 Bath             | 3.63                                                                                                                                                                               | 1.75x2.09                                                                                                                                                                                                                                                          |  |
| 21 | Bedroom 3                  | 16.66                                                                                                                                                                              | 3.98x4.63                                                                                                                                                                                                                                                          |  |
| 22 | 22 Utilities               |                                                                                                                                                                                    |                                                                                                                                                                                                                                                                    |  |
|    |                            |                                                                                                                                                                                    |                                                                                                                                                                                                                                                                    |  |
|    | Gross Area                 |                                                                                                                                                                                    |                                                                                                                                                                                                                                                                    |  |
|    | 17<br>18<br>19<br>20<br>21 | 17         Dressing           18         Bathroom           19         Bedroom 2           20         Bedroom 2 Bath           21         Bedroom 3           22         Utilities | 17         Dressing         3.45           18         Bathroom         4.03           19         Bedroom 2         16.02           20         Bedroom 2 Bath         3.63           21         Bedroom 3         16.66           22         Utilities         4.74 |  |