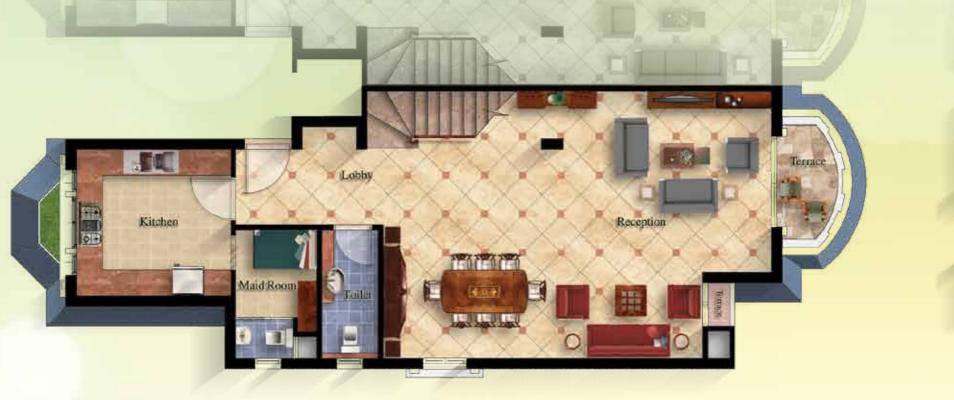

### Stand Alone Villa

Designed to accommodate a 3-piece Reception overlooking the Terrace and Garden, a large Dining area, a Guest Toilet, a spacious Kitchen and a Maid's Room. On the Top Floor: One Master Bedroom with its own private Dressing and Bathroom, one Bedroom with its private Bathroom, 2 Bedrooms, a Bathroom and a Living. This design includes a spacious Roof for entertaining and Living.

| Ground Floor Plan |            |       |           |  |  |
|-------------------|------------|-------|-----------|--|--|
|                   | Item       | Area  | Dimesion  |  |  |
|                   | Entrance   | 17.2  | 2.35x9.24 |  |  |
|                   | Lobby      | 10    | 3.28x4.38 |  |  |
|                   | Maid Room  | 8.85  | 2.91x3.04 |  |  |
|                   | Toilet     | 2.48  | 1.34x1.88 |  |  |
|                   | Kitchen    | 22.32 | 4.65x5.78 |  |  |
|                   | Reception  | 80.8  | 8.95x9.98 |  |  |
|                   | Terrace    | 17.8  | 3.79x4.84 |  |  |
|                   | Utilities  | 0.55  |           |  |  |
|                   |            |       |           |  |  |
|                   | Gross Area | 160   |           |  |  |
|                   |            |       |           |  |  |