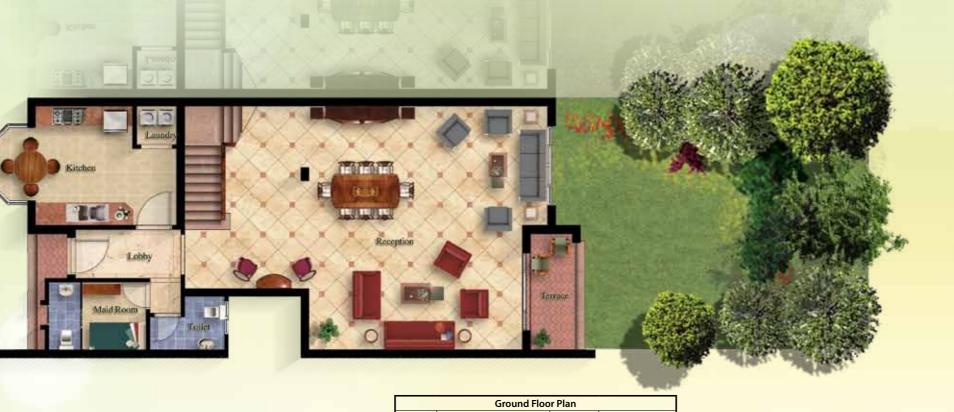

### Stand Alone Villa

Designed to accommodate a 3-piece Reception overlooking the Terrace and Garden, a large Dining area, a Guest Toilet, a spacious Kitchen and a Maid's Room. On the Top Floor: One Master Bedroom with its own private Dressing and Bathroom, one Bedroom with its private Bathroom, 2 Bedrooms, a Bathroom and a Living. This design includes a spacious Roof for entertaining and Living.

| Ground Floor Plan |            |       |           |  |  |
|-------------------|------------|-------|-----------|--|--|
|                   | Item       | Area  | Dimesion  |  |  |
|                   | Entrance   | 17.2  | 2.35x9.24 |  |  |
|                   | Lobby      | 10    | 3.28x4.38 |  |  |
|                   | Maid Room  | 8.85  | 2.91x3.04 |  |  |
|                   | Toilet     | 2.48  | 1.34x1.88 |  |  |
|                   | Kitchen    | 22.32 | 4.65x5.78 |  |  |
|                   | Reception  | 80.8  | 8.95x9.98 |  |  |
|                   | Terrace    | 17.8  | 3.79x4.84 |  |  |
|                   | Utilities  | 0.55  |           |  |  |
|                   |            |       |           |  |  |
|                   | Gross Area | 160   |           |  |  |
|                   |            |       |           |  |  |