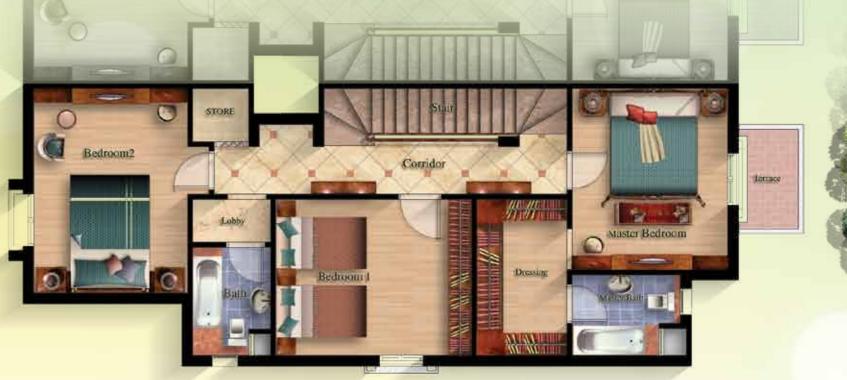

### Stand Alone Villa

Designed to accommodate a 3-piece Reception overlooking the Terrace and Garden, a large Dining area, a Guest Toilet, a spacious Kitchen and a Maid's Room. On the Top Floor: One Master Bedroom with its own private Dressing and Bathroom, one Bedroom with its private Bathroom, 2 Bedrooms, a Bathroom and a Living. This design includes a spacious Roof for entertaining and Living.

On the Top Floor: One Master Bedroom with its own private Dressing and Bathroom, one Bedroom with its private Bathroom, 2 Bedrooms, a Bathroom and a Living. This design includes a spacious Roof for entertaining and Living.