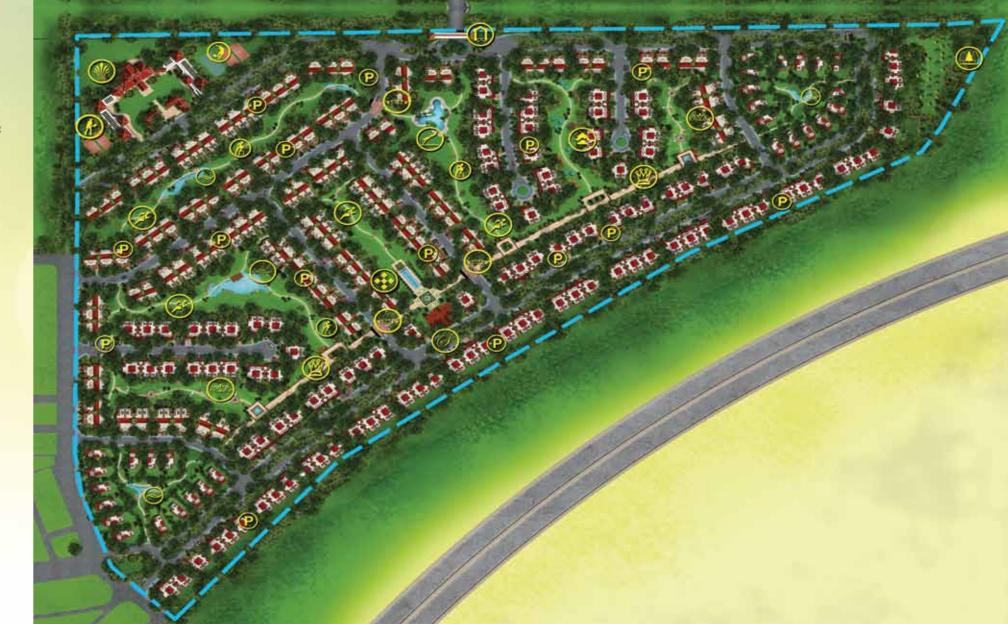

# Master Plan and Location

In the heart of of 6<sup>th</sup> of October City, just beside the Ring Road, 5 minutes away from Mehwar and accessible from the Ring Road and from Cairo - Alex Desert Road this premium location is overlooking the great Pyramids of Giza.

## Distinctive Features

When you own a unit at Mountain View October Park, Your home will be in the middle of lush landscapes. As you would expect from a gated community of this quality, the compound is equipped with the highest levels of security.

For further convenience and the added safety of its residents,

Mountain View October Park is designed with separate pedestrian

walkways throughout the compound, set on a different level from the
roads used by vehicles.

# The Garden Arrangement

All parts of Mountain View October Park branch away from the tree-lined boulevard, which acts as the main stem connecting all the gardens together. The variety of styles means that everyone will have a favorite garden that reflects their taste and choosing from the Meditation, Royal and Organic Gardens.