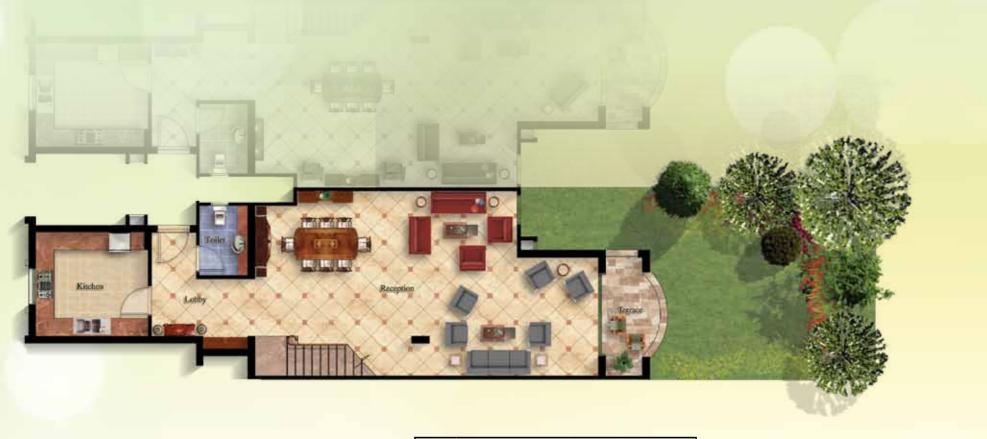

### Stand Alone Villa

Designed to accommodate a 3-piece Reception overlooking the Terrace and Garden, a large Dining area, a Guest Toilet, a spacious Kitchen and a Maid's Room. On the Top Floor: One Master Bedroom with its own private Dressing and Bathroom, one Bedroom with its private Bathroom, 2 Bedrooms, a Bathroom and a Living. This design includes a spacious Roof for entertaining and Living.

#### Town House Regular Total Area: 287.25 sq.m

Designed to accommodate a 3-piece Reception overlooking the Terrace and Garden, a large Dining area, a Guest Toilet, a spacious Kitchen with a Laundry Room and a Maid's Room.