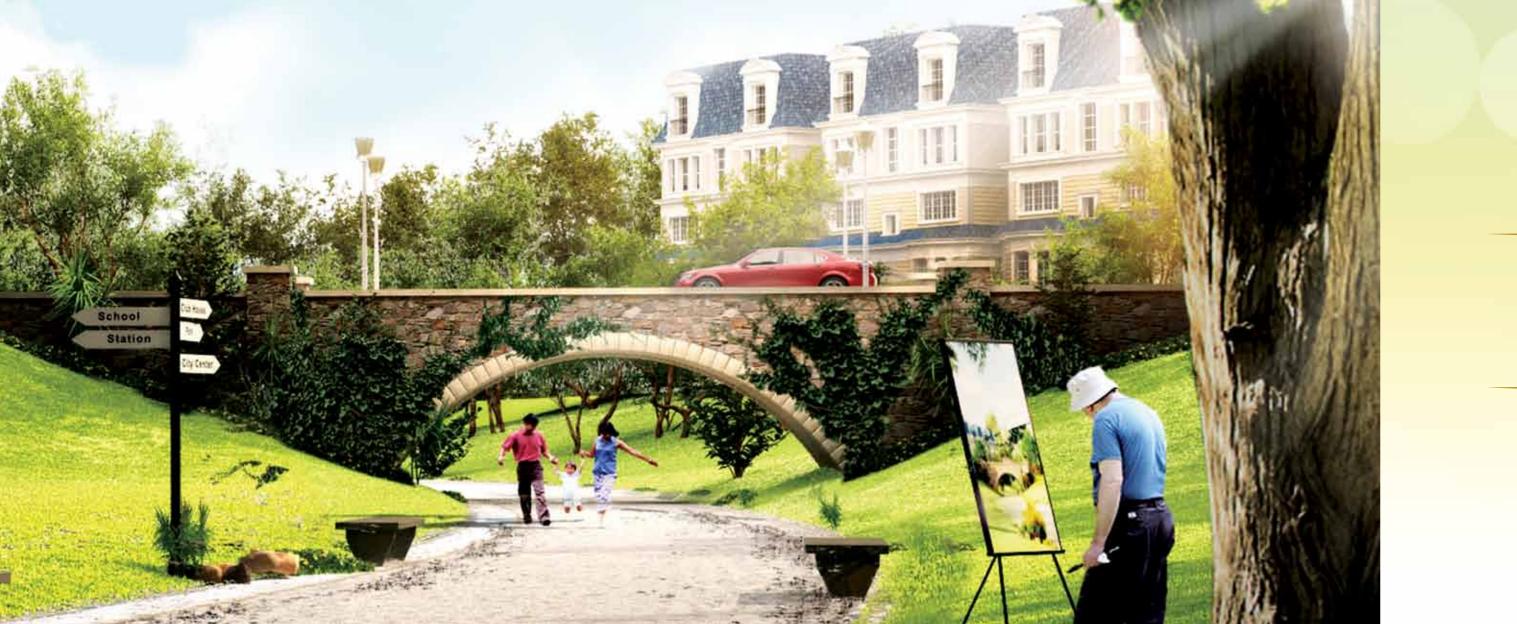

For further convenience and the added safety of its residents,

Mountain View October Park is designed with separate pedestrian

walkways throughout the compound, set on a different level from the
roads used by vehicles.

#### Crossover Bridges

You don't have to worry about your kids' safety playing outdoor, especially when it comes to crossing streets, it will become a thing of the past. Now with Mountain View October Park ingenious overhead bridges crossing over walkways, we ensure that vehicles will never interrupt your pedestrian experience. This will provide a healthy and safe environment for you and your young ones.

GIVE THEM THE SAFER CHILDHOOD