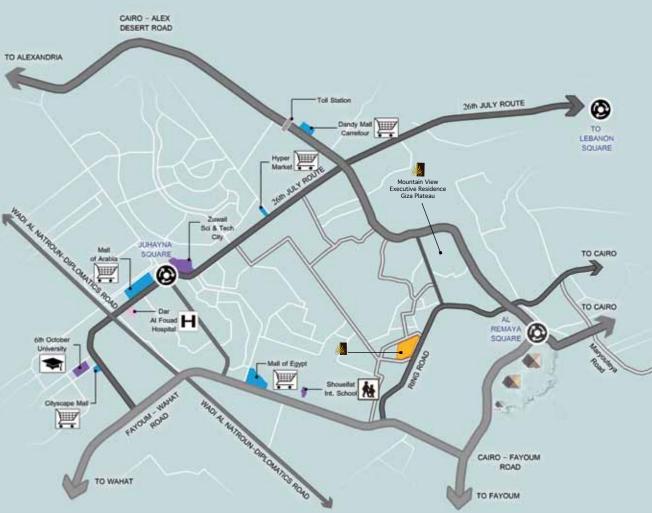

# Master Plan and Location

In the heart of of 6<sup>th</sup> of October City, just beside the Ring Road, 5 minutes away from Mehwar and accessible from the Ring Road and from Cairo - Alex Desert Road this premium location is overlooking the great Pyramids of Giza.

# Location and Facilities

Your home will be within 7 minutes from the business center in Smart Village, as well as 8 minutes from Juhyna square the center of 6<sup>th</sup> of October City, with its luxurious sports centers, medical care entertainment, education and the New Grand Egyptian Museum.

You will be 9 minutes away from Mohandessin and the rest of Cairo, and 7 minutes from Alex Road.