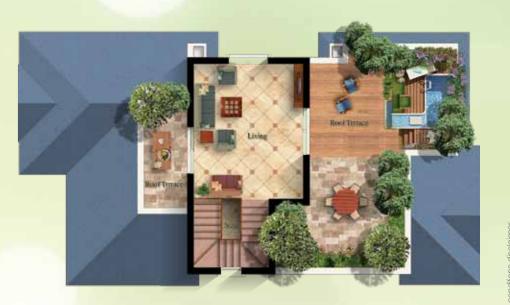

### Stand Alone Villa

Designed to accommodate a 3-piece Reception overlooking the Terrace and Garden, a large Dining area, a Guest Toilet, a spacious Kitchen and a Maid's Room. On the Top Floor: One Master Bedroom with its own private Dressing and Bathroom, one Bedroom with its private Bathroom, 2 Bedrooms, a Bathroom and a Living. This design includes a spacious Roof for entertaining and Living.

| Roof Floor Plan   |           |  |  |  |  |
|-------------------|-----------|--|--|--|--|
| Item              | Dimesion  |  |  |  |  |
| Stair             | 2.95x3.41 |  |  |  |  |
| Living            | 4.74x5.73 |  |  |  |  |
|                   |           |  |  |  |  |
| Gross Area        | 36.25     |  |  |  |  |
|                   |           |  |  |  |  |
| Roof Terrace Area | 55.52     |  |  |  |  |
|                   |           |  |  |  |  |
| Total Gross Area  | 345       |  |  |  |  |
|                   |           |  |  |  |  |