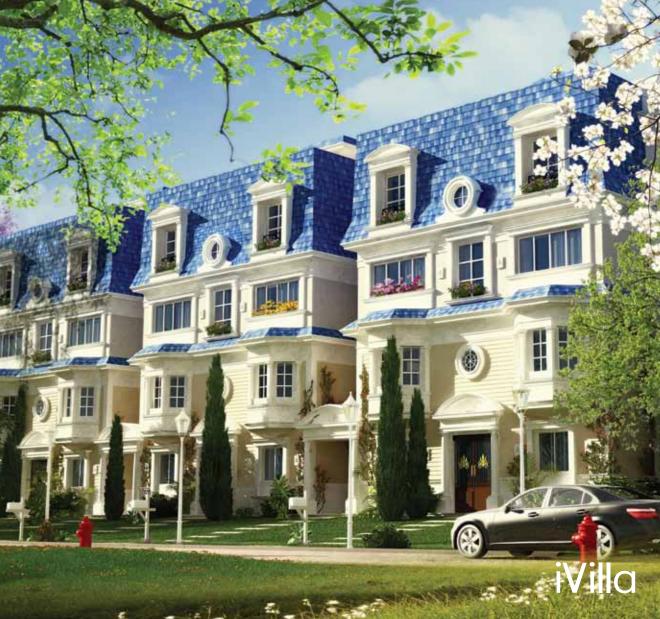

d of the brochure for terms and condition

back to the end of the broch

A Villa within a Villa. Design to accommodate a 3-piece Reception overlooking the Terrace and Garden, a large Dining area, a Guest Toilet, and a spacious Kitchen.
On the Top Floor: One Master Bedroom with its own private Dressing and Bathroom, 2 Bedrooms, a Bathroom, a Living, a Kitchenette and a Storage Room.

A Villa within a Villa. Design to accommodate a 3-piece Reception overlooking the Terrace, a large Dining area, a Guest Toilet, a spacious Kitchen and a Maids Room.
On the Top Floor: One Master Bedroom with its own private Dressing and Bathroom, 2 Bedrooms, a Bathroom, a Living, a Kitchenette and a Storage Room. This design includes a spacious Roof for entertaining and Living.

A Villa within a Villa. Design to accommodate a 3-piece Reception overlooking the Terrace and Garden, a large Dining area, a Guest Toilet, and a spacious Kitchen.
On the Top Floor: One Master Bedroom with its own private Dressing and Bathroom, 2 Bedrooms, a Bathroom, a Living, a Kitchenette and a Storage Room.