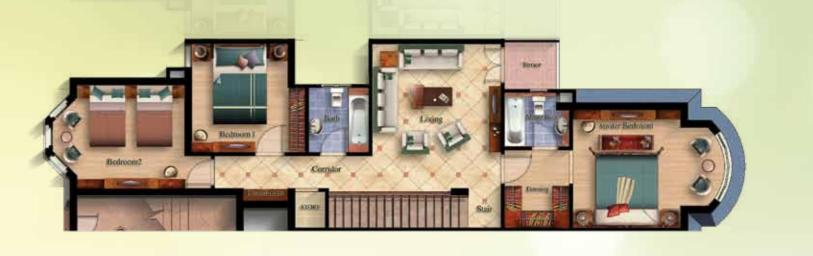

### Stand Alone Villa

Designed to accommodate a 3-piece Reception overlooking the Terrace and Garden, a large Dining area, a Guest Toilet, a spacious Kitchen and a Maid's Room. On the Top Floor: One Master Bedroom with its own private Dressing and Bathroom, one Bedroom with its private Bathroom, 2 Bedrooms, a Bathroom and a Living. This design includes a spacious Roof for entertaining and Living.

| First Floor         | Plan  |           | 1 | 16 | Dressing       | 5.8   | 2.07x2.80 |
|---------------------|-------|-----------|---|----|----------------|-------|-----------|
| Item                | Area  | Dimesion  | 1 | 17 | Bathroom       | 5.62  | 2.02x2.80 |
| Stair               | 9     | 2.97x3.02 | 1 | 18 | Bedroom 2      | 21.35 | 4.11x4.65 |
| Lobby               | 7.4   | 2.64x2.97 | 1 | 19 | Bedroom 2 Bath | 6.9   | 2.21x3.35 |
| Living              | 15    | 3.48x4.37 | 1 | 20 | Bedroom 3      | 19.1  | 4.43x4.44 |
| Bedroom 1           | 18.85 | 4.31x4.43 | 1 | 21 | Terrace        | 4.4   | 1.29x3.39 |
| Terrace             | 5.53  | 4.10x1.39 | ] | 22 | Utilities      | 0.55  |           |
| Master Bedroom      | 23.55 | 4.50x4.59 | 1 |    |                |       |           |
| Master Bedroom Bath | 5.7   | 2.04x2.80 | 1 |    | Gross Area     |       | 148.75    |