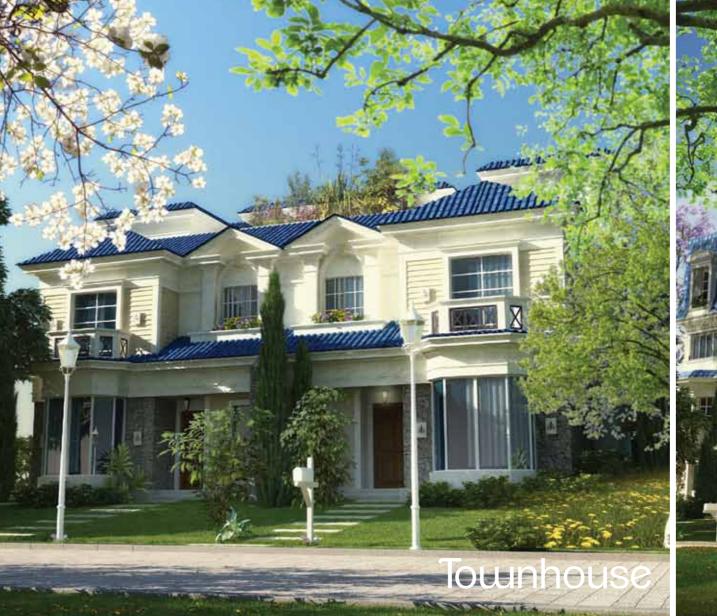

# Town House

#### Town House Regular Total Area: 287.25 sq.m

Designed to accommodate a 3-piece Reception overlooking the Terrace and Garden, a large Dining area, a Guest Toilet, a spacious Kitchen with a Laundry Room and a Maid's Room.

On the Top Floor: One Master Bedroom with its own private Dressing and Bathroom, one Bedroom with its private Bathroom, 2 Bedrooms, a Bathroom and a Living. This design includes a spacious Roof for entertaining and Living.