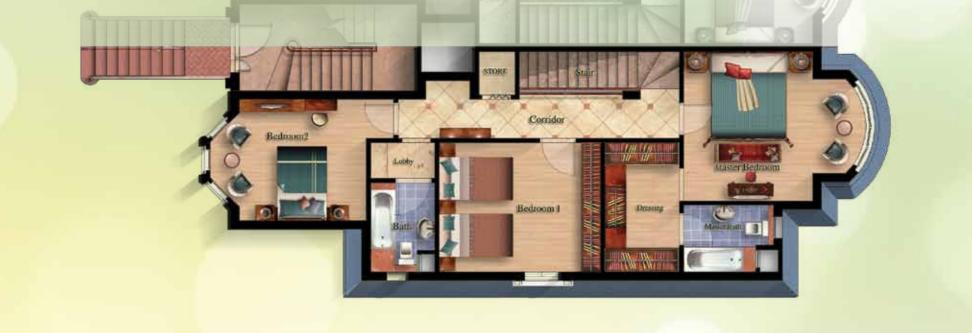

| First Floor         | Plan  |           | 1 | 16 | Dressing       | 5.8   | 2.07x2.80 |
|---------------------|-------|-----------|---|----|----------------|-------|-----------|
| Item                | Area  | Dimesion  | 1 | 17 | Bathroom       | 5.62  | 2.02x2.80 |
| Stair               | 9     | 2.97x3.02 | 1 | 18 | Bedroom 2      | 21.35 | 4.11x4.65 |
| Lobby               | 7.4   | 2.64x2.97 | 1 | 19 | Bedroom 2 Bath | 6.9   | 2.21x3.35 |
| Living              | 15    | 3.48x4.37 | 1 | 20 | Bedroom 3      | 19.1  | 4.43x4.44 |
| Bedroom 1           | 18.85 | 4.31x4.43 | 1 | 21 | Terrace        | 4.4   | 1.29x3.39 |
| Terrace             | 5.53  | 4.10x1.39 | ] | 22 | Utilities      | 0.55  |           |
| Master Bedroom      | 23.55 | 4.50x4.59 | 1 |    |                |       |           |
| Master Bedroom Bath | 5.7   | 2.04x2.80 | 1 |    | Gross Area     |       | 148.75    |

| Roof Floor Plan   |           |  |  |  |  |
|-------------------|-----------|--|--|--|--|
| Item              | Dimesion  |  |  |  |  |
| Stair             | 2.95x3.41 |  |  |  |  |
| Living            | 4.74x5.73 |  |  |  |  |
|                   |           |  |  |  |  |
| Gross Area        | 36.25     |  |  |  |  |
|                   |           |  |  |  |  |
| Roof Terrace Area | 55.52     |  |  |  |  |
|                   |           |  |  |  |  |
| Total Gross Area  | 345       |  |  |  |  |
|                   |           |  |  |  |  |