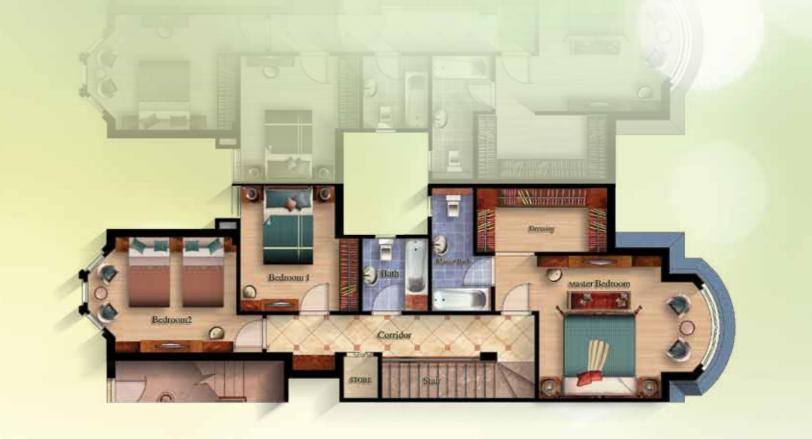

### Stand Alone Villa

Designed to accommodate a 3-piece Reception overlooking the Terrace and Garden, a large Dining area, a Guest Toilet, a spacious Kitchen and a Maid's Room. On the Top Floor: One Master Bedroom with its own private Dressing and Bathroom, one Bedroom with its private Bathroom, 2 Bedrooms, a Bathroom and a Living. This design includes a spacious Roof for entertaining and Living.

| Ground Floor Plan |            |       |           |  |  |
|-------------------|------------|-------|-----------|--|--|
|                   | Item       | Area  | Dimesion  |  |  |
|                   | Entrance   | 17.2  | 2.35x9.24 |  |  |
|                   | Lobby      | 10    | 3.28x4.38 |  |  |
|                   | Maid Room  | 8.85  | 2.91x3.04 |  |  |
|                   | Toilet     | 2.48  | 1.34x1.88 |  |  |
|                   | Kitchen    | 22.32 | 4.65x5.78 |  |  |
|                   | Reception  | 80.8  | 8.95x9.98 |  |  |
|                   | Terrace    | 17.8  | 3.79x4.84 |  |  |
|                   | Utilities  | 0.55  |           |  |  |
|                   |            |       |           |  |  |
|                   | Gross Area | 160   |           |  |  |
|                   |            |       |           |  |  |

| First Floor         | Plan  |           | 1 | 16 | Dressing       | 5.8   | 2.07x2.80 |
|---------------------|-------|-----------|---|----|----------------|-------|-----------|
| Item                | Area  | Dimesion  | 1 | 17 | Bathroom       | 5.62  | 2.02x2.80 |
| Stair               | 9     | 2.97x3.02 | 1 | 18 | Bedroom 2      | 21.35 | 4.11x4.65 |
| Lobby               | 7.4   | 2.64x2.97 | 1 | 19 | Bedroom 2 Bath | 6.9   | 2.21x3.35 |
| Living              | 15    | 3.48x4.37 | 1 | 20 | Bedroom 3      | 19.1  | 4.43x4.44 |
| Bedroom 1           | 18.85 | 4.31x4.43 | 1 | 21 | Terrace        | 4.4   | 1.29x3.39 |
| Terrace             | 5.53  | 4.10x1.39 | ] | 22 | Utilities      | 0.55  |           |
| Master Bedroom      | 23.55 | 4.50x4.59 | 1 |    |                |       |           |
| Master Bedroom Bath | 5.7   | 2.04x2.80 | 1 |    | Gross Area     |       | 148.75    |

| Roof Floor Plan   |           |  |  |  |  |
|-------------------|-----------|--|--|--|--|
| Item              | Dimesion  |  |  |  |  |
| Stair             | 2.95x3.41 |  |  |  |  |
| Living            | 4.74x5.73 |  |  |  |  |
|                   |           |  |  |  |  |
| Gross Area        | 36.25     |  |  |  |  |
|                   |           |  |  |  |  |
| Roof Terrace Area | 55.52     |  |  |  |  |
|                   |           |  |  |  |  |
| Total Gross Area  | 345       |  |  |  |  |
|                   |           |  |  |  |  |