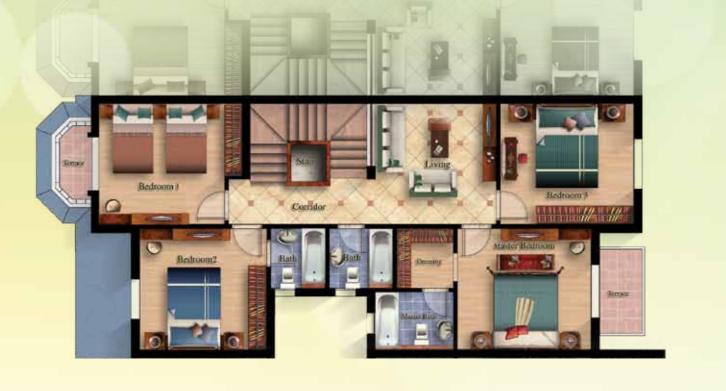

### Stand Alone Villa

Designed to accommodate a 3-piece Reception overlooking the Terrace and Garden, a large Dining area, a Guest Toilet, a spacious Kitchen and a Maid's Room. On the Top Floor: One Master Bedroom with its own private Dressing and Bathroom, one Bedroom with its private Bathroom, 2 Bedrooms, a Bathroom and a Living. This design includes a spacious Roof for entertaining and Living.

| First Floor         | Plan  |           | 1 | 16 | Dressing       | 5.8   | 2.07x2.80 |
|---------------------|-------|-----------|---|----|----------------|-------|-----------|
| Item                | Area  | Dimesion  | 1 | 17 | Bathroom       | 5.62  | 2.02x2.80 |
| Stair               | 9     | 2.97x3.02 | 1 | 18 | Bedroom 2      | 21.35 | 4.11x4.65 |
| Lobby               | 7.4   | 2.64x2.97 | 1 | 19 | Bedroom 2 Bath | 6.9   | 2.21x3.35 |
| Living              | 15    | 3.48x4.37 | 1 | 20 | Bedroom 3      | 19.1  | 4.43x4.44 |
| Bedroom 1           | 18.85 | 4.31x4.43 | 1 | 21 | Terrace        | 4.4   | 1.29x3.39 |
| Terrace             | 5.53  | 4.10x1.39 | ] | 22 | Utilities      | 0.55  |           |
| Master Bedroom      | 23.55 | 4.50x4.59 | 1 |    |                |       |           |
| Master Bedroom Bath | 5.7   | 2.04x2.80 | 1 |    | Gross Area     |       | 148.75    |