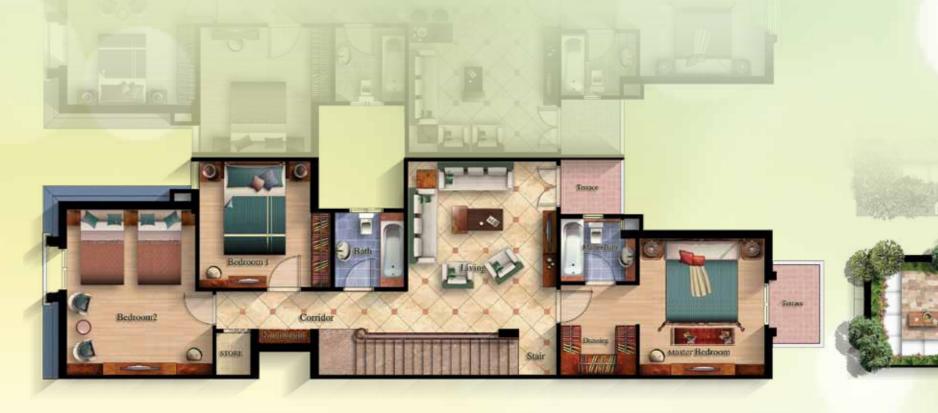

### Stand Alone Villa

Designed to accommodate a 3-piece Reception overlooking the Terrace and Garden, a large Dining area, a Guest Toilet, a spacious Kitchen and a Maid's Room. On the Top Floor: One Master Bedroom with its own private Dressing and Bathroom, one Bedroom with its private Bathroom, 2 Bedrooms, a Bathroom and a Living. This design includes a spacious Roof for entertaining and Living.

| First Floor         | Plan  |           | 1 | 16 | Dressing       | 5.8   | 2.07x2.80 |
|---------------------|-------|-----------|---|----|----------------|-------|-----------|
| Item                | Area  | Dimesion  | 1 | 17 | Bathroom       | 5.62  | 2.02x2.80 |
| Stair               | 9     | 2.97x3.02 | 1 | 18 | Bedroom 2      | 21.35 | 4.11x4.65 |
| Lobby               | 7.4   | 2.64x2.97 | 1 | 19 | Bedroom 2 Bath | 6.9   | 2.21x3.35 |
| Living              | 15    | 3.48x4.37 | 1 | 20 | Bedroom 3      | 19.1  | 4.43x4.44 |
| Bedroom 1           | 18.85 | 4.31x4.43 | 1 | 21 | Terrace        | 4.4   | 1.29x3.39 |
| Terrace             | 5.53  | 4.10x1.39 | ] | 22 | Utilities      | 0.55  |           |
| Master Bedroom      | 23.55 | 4.50x4.59 | 1 |    |                |       |           |
| Master Bedroom Bath | 5.7   | 2.04x2.80 | 1 |    | Gross Area     |       | 148.75    |

| Roof Floor Plan   |           |  |  |  |  |
|-------------------|-----------|--|--|--|--|
| Item              | Dimesion  |  |  |  |  |
| Stair             | 2.95x3.41 |  |  |  |  |
| Living            | 4.74x5.73 |  |  |  |  |
|                   |           |  |  |  |  |
| Gross Area        | 36.25     |  |  |  |  |
|                   |           |  |  |  |  |
| Roof Terrace Area | 55.52     |  |  |  |  |
|                   |           |  |  |  |  |
| Total Gross Area  | 345       |  |  |  |  |
|                   |           |  |  |  |  |