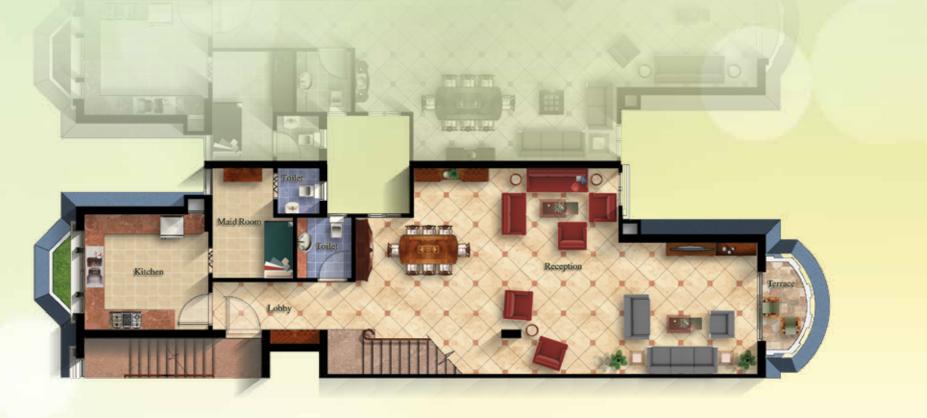

### Stand Alone Villa

Designed to accommodate a 3-piece Reception overlooking the Terrace and Garden, a large Dining area, a Guest Toilet, a spacious Kitchen and a Maid's Room. On the Top Floor: One Master Bedroom with its own private Dressing and Bathroom, one Bedroom with its private Bathroom, 2 Bedrooms, a Bathroom and a Living. This design includes a spacious Roof for entertaining and Living.

| Ground Floor Plan |            |       |           |  |  |
|-------------------|------------|-------|-----------|--|--|
|                   | Item       | Area  | Dimesion  |  |  |
|                   | Entrance   | 17.2  | 2.35x9.24 |  |  |
|                   | Lobby      | 10    | 3.28x4.38 |  |  |
|                   | Maid Room  | 8.85  | 2.91x3.04 |  |  |
|                   | Toilet     | 2.48  | 1.34x1.88 |  |  |
|                   | Kitchen    | 22.32 | 4.65x5.78 |  |  |
|                   | Reception  | 80.8  | 8.95x9.98 |  |  |
|                   | Terrace    | 17.8  | 3.79x4.84 |  |  |
|                   | Utilities  | 0.55  |           |  |  |
|                   |            |       |           |  |  |
|                   | Gross Area | 160   |           |  |  |
|                   |            |       |           |  |  |